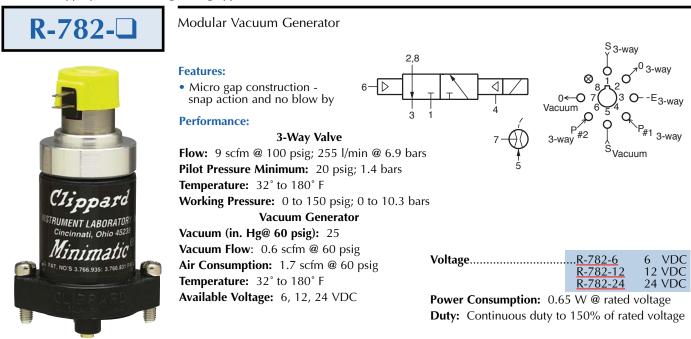

## **Description:**

The R-782 is a combination venturi vacuum generator and an independent pilot actuated electronically controlled, air pilot return, fully ported 3-way valve. Applying pressure at port 5 creates a vacuum at port 7. The 3-way valve can be used to turn the vacuum generator on or off or it can be used to switch the vacuum on or off. To shift the 3-way valve 20 psig is required at port 4 along with the appropriate DC voltage being applied to the solenoid. To return the valve a pilot pressure of 20 psig is required at port 6.