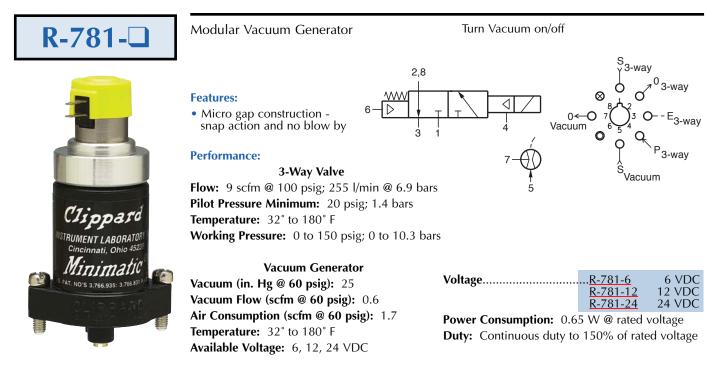

## **Description:**

R-781 is a combination venturi vacuum generator and an independent pilot actuated electronically controlled, spring return, fully ported 3-way valve. Applying pressure at port 5 creates a vacuum at port 7. The 3-way valve cn be used to turn the vacuum generator on or off or it can be used to switch the vacuum on or off. To shift the 3-way valve 40 psig is required at port 4 along with the appropriate DC voltage being applied to the solenoid.